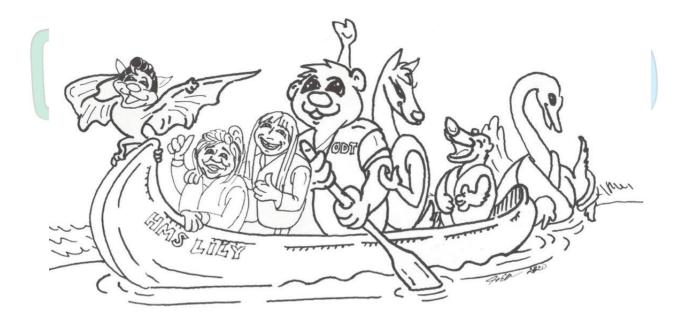

Please see below for some of the illustrations that Jo-Ellen has provided for Outdoor Ted – Please note you will receive a full colour version of you bespoke drawing. We hope you agree this is an amazing prize.