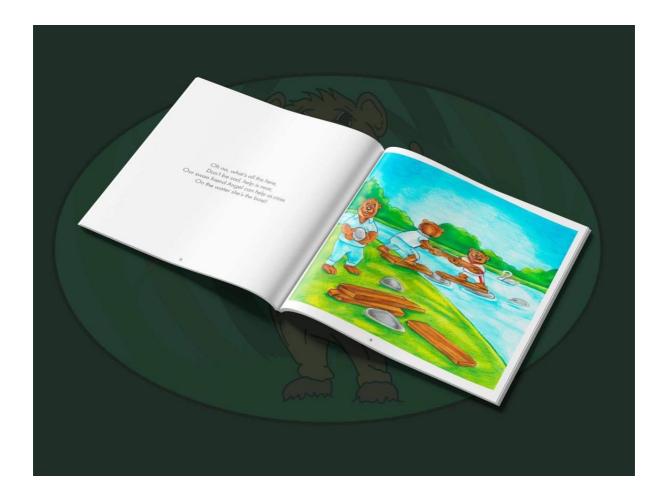

Jo-Ellen was delighted to involved with the full illustration of the book, every page being hand drawn and coloured in using pencil crayons adding little bits of humour within the book.

Please see below for some of the illustrations that Jo-Ellen has provided for Outdoor Ted – Please note you will receive a full colour version of you bespoke drawing. We hope you agree this is an amazing prize.