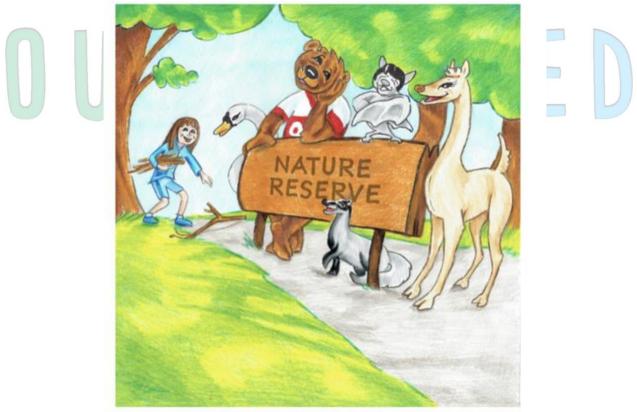

During Jo-Ellen's downtime she also likes to create humorous 'doodles' for her friends and this is where the Outdoor Ted characters came to life.

After spending some time in a log cabin in England, Jo-Ellen came up with the perfect imagery of the book. Completing all the characters that we needed, Maddie, is based on Stacey's niece who makes the video content, Outdoor Ted was based on a bear we saw on an adventure in Yellowstone. Levi S Bat, is loosely based on Stacey's dad who she nicknamed Elvis, Angel swan is based on a real swan that has a condition called Angel wing that Stacey would feed at the local lake and so on....

## <u>The Prize</u>

The winners of both indoor & outdoor shelters will receive a Britain's Best Shelter Competition drawing.

The drawing will consist of your child/children with the Outdoor Ted characters building a shelter.

Please see below for some of the illustrations that Jo-Ellen has provided for Outdoor Ted – Please note you will receive a full colour version of you bespoke drawing. We hope you agree this is an amazing prize.