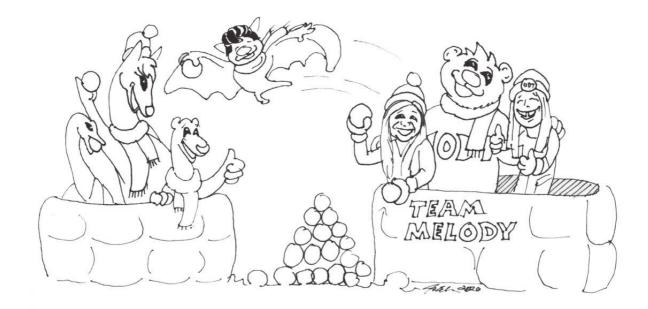

Please see below for some of the illustrations that Jo-Ellen has provided for Outdoor Ted – Please note you will receive a full colour version of you bespoke drawing. We hope you agree this is an amazing prize.